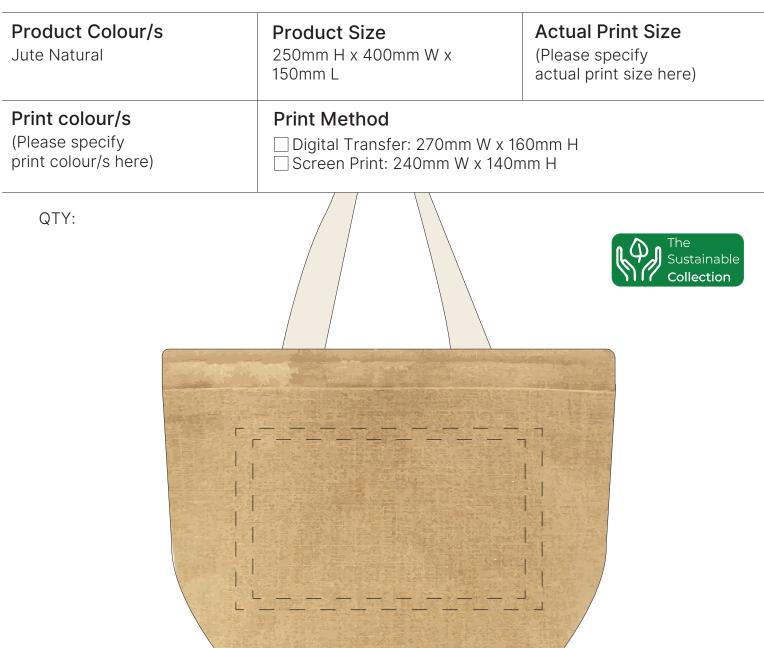

## **JOB NO. XXXXXX** RB307 - Laminated Jute Shopping Bag



## ARTWORK (30% approx.) NEW/REPEAT ORDER/REDO/BACK ORDER

## Additional Notes/Art Instructions:

\*Special art instructions that needs to be noted shall be placed here. If none, this note must be removed.

## Disclaimer:

Colour proofs are to be used as a guide only. Line drawing is for approximate print positional guide only. Please familiarise yourself with the product prior to approving. It is not intended to be an exact scale or detailed representation. Small details or text, including ®©<sup>™</sup>, may fill in and not be legible. Dotted lines will not be printed and are for maximum print guide only. The fine lines and details in your logo may not be able to be produced clearly.